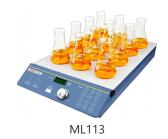

### **ML11 SERIES** MULTISTATION MAGNETIC STIRRER

- Digital display stirring speed at real-time, stir bar operate synchronously and provide uniform agitation reaction conditions
- Efficient Multistation magnetic stirrer configure 4/8/12 stirring positions to use lab space effective
- Low speed but stable, high speed but powerful
- · Low noise and maintenance free
- Stainless steel is coated by silicone resin film disk
- Non-slip and anti-corrosion
- DC brushless motor

#### **SPECIFICATIONS**

| ML111                                   | ML112                      | ML113                                                                                                                                                           |  |
|-----------------------------------------|----------------------------|-----------------------------------------------------------------------------------------------------------------------------------------------------------------|--|
| 400 ml                                  |                            |                                                                                                                                                                 |  |
| 4                                       | 8 12                       |                                                                                                                                                                 |  |
| 0~1100 rpm                              |                            |                                                                                                                                                                 |  |
| Stainless steel with silicon resin film |                            |                                                                                                                                                                 |  |
| Digital                                 |                            |                                                                                                                                                                 |  |
| Brushless DC motor                      |                            |                                                                                                                                                                 |  |
| 115Wx480Dx50H mm                        | 205Wx480Dx50H mm           | 295Wx480Dx50H mm                                                                                                                                                |  |
| 250 V,1 A, Φ5x20                        |                            |                                                                                                                                                                 |  |
| 3 kg                                    | 4 kg                       | 5 kg                                                                                                                                                            |  |
| 20 W                                    |                            |                                                                                                                                                                 |  |
| AC100-230 V, 50/60 Hz                   |                            |                                                                                                                                                                 |  |
|                                         | 4<br>S<br>115Wx480Dx50H mm | 400 ml  4 8  0~1100 rpm  Stainless steel with silicon resin fill Digital Brushless DC motor  115Wx480Dx50H mm 205Wx480Dx50H mm 250 V,1 A, Φ5x20  3 kg 4 kg 20 W |  |