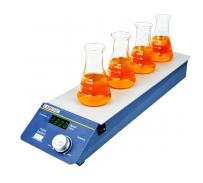

### **ML11 SERIES** MULTISTATION MAGNETIC STIRRER

- Digital display stirring speed at real-time, stir bar operate synchronously and provide uniform agitation reaction conditions
- Efficient Multistation magnetic stirrer configure 4/8/12 stirring positions to use lab space effective
- Low speed but stable, high speed but powerful
- · Low noise and maintenance free
- Stainless steel is coated by silicone resin film disk
- Non-slip and anti-corrosion
- DC brushless motor

#### **SPECIFICATIONS**

| ML111                                   | ML112                      | ML113                                                                                                                                                           |  |
|-----------------------------------------|----------------------------|-----------------------------------------------------------------------------------------------------------------------------------------------------------------|--|
| 400 ml                                  |                            |                                                                                                                                                                 |  |
| 4                                       | 8 12                       |                                                                                                                                                                 |  |
| 0~1100 rpm                              |                            |                                                                                                                                                                 |  |
| Stainless steel with silicon resin film |                            |                                                                                                                                                                 |  |
| Digital                                 |                            |                                                                                                                                                                 |  |
| Brushless DC motor                      |                            |                                                                                                                                                                 |  |
| 115Wx480Dx50H mm                        | 205Wx480Dx50H mm           | 295Wx480Dx50H mm                                                                                                                                                |  |
| 250 V,1 A, Φ5x20                        |                            |                                                                                                                                                                 |  |
| 3 kg                                    | 4 kg                       | 5 kg                                                                                                                                                            |  |
| 20 W                                    |                            |                                                                                                                                                                 |  |
| AC100-230 V, 50/60 Hz                   |                            |                                                                                                                                                                 |  |
|                                         | 4<br>S<br>115Wx480Dx50H mm | 400 ml  4 8  0~1100 rpm  Stainless steel with silicon resin fill Digital Brushless DC motor  115Wx480Dx50H mm 205Wx480Dx50H mm 250 V,1 A, Φ5x20  3 kg 4 kg 20 W |  |