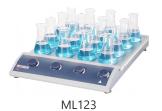

## **ML12 SERIES** MULTISTATION MAGNETIC STIRRER

FEATURES ML121 ML122 ML123 ML124

| High performance magnetic stirrer with 10 stirring positions benefit laboratory space                                                                      | • |   |   |   |
|------------------------------------------------------------------------------------------------------------------------------------------------------------|---|---|---|---|
| Individually controlled stirring for consistency with various samples                                                                                      | • |   | • | • |
| Brushless DC motor, maintenance free and provides constant speed                                                                                           | • |   |   | • |
| Stainless steel plate with anti-slip and anti-corrosion silicone surface                                                                                   | • |   | • | • |
| Specially designed for cell culture that needs low speed stirring                                                                                          |   | • |   |   |
| Programmable, make the operation mode automatically                                                                                                        |   | • |   |   |
| Digital LED displays the actual speed                                                                                                                      |   | • |   |   |
| Many work modes, including the constant speed stirring, cycle stirring, two speed stirring and combination cycle and two speed stirring                    |   | • |   |   |
| High-performance magnetic stirrer with 16 stirring positions, uniform temperature distribution, 4 rows with individual speed control minimizes bench space |   |   | • | • |
| Electronic speed control motor provides constant speed                                                                                                     |   |   |   | • |

### **SPECIFICATIONS**

| Model                              | ML121                             | ML122         | ML123                             | ML124                             |
|------------------------------------|-----------------------------------|---------------|-----------------------------------|-----------------------------------|
| Capacity                           | 400 ml                            | 3 L           | 400 ml                            |                                   |
| Stirring Positions                 | 10                                | 4             | 16 10                             |                                   |
| Speed Range                        | 0~1100 rpm                        | 5-200 rpm     | 0-1100 rpm 0~1100 rpm             |                                   |
| Permissible Ambient<br>Temperature | 5-40°C                            | -             | 5-40°C                            |                                   |
| Permissible Relative<br>Humidity   | 0.8                               | -             | 0.8                               |                                   |
| Work Plate Size                    | 180x450 mm                        | -             | 365x345 mm                        | 180x450 mm                        |
| Platform Material                  | Stainless steel with silicon film | -             | Stainless steel with silicon Film | Stainless steel with silicon film |
| Speed Display                      | Scale                             | -             | Scale                             |                                   |
| Motor Type                         | Brushless DC motor                | -             | DC motor                          |                                   |
| Overall Dimension                  | 182Wx552Dx65H mm                  | 395Wx450Dx90H | 182Wx552Dx65H mm                  |                                   |