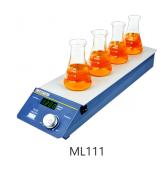

### **ML11 SERIES** MULTISTATION MAGNETIC STIRRER

- Digital display stirring speed at real-time, stir bar operate synchronously and provide uniform agitation reaction conditions
- Efficient Multistation magnetic stirrer configure 4/8/12 stirring positions to use lab space effective
- Low speed but stable, high speed but powerful
- · Low noise and maintenance free
- Stainless steel is coated by silicone resin film disk
- Non-slip and anti-corrosion
- DC brushless motor

#### **SPECIFICATIONS**

| ML111                                   | ML112                      | ML113                                                                                                                                                           |  |
|-----------------------------------------|----------------------------|-----------------------------------------------------------------------------------------------------------------------------------------------------------------|--|
| 400 ml                                  |                            |                                                                                                                                                                 |  |
| 4                                       | 8 12                       |                                                                                                                                                                 |  |
| 0~1100 rpm                              |                            |                                                                                                                                                                 |  |
| Stainless steel with silicon resin film |                            |                                                                                                                                                                 |  |
| Digital                                 |                            |                                                                                                                                                                 |  |
| Brushless DC motor                      |                            |                                                                                                                                                                 |  |
| 115Wx480Dx50H mm                        | 205Wx480Dx50H mm           | 295Wx480Dx50H mm                                                                                                                                                |  |
| 250 V,1 A, Φ5x20                        |                            |                                                                                                                                                                 |  |
| 3 kg                                    | 4 kg                       | 5 kg                                                                                                                                                            |  |
| 20 W                                    |                            |                                                                                                                                                                 |  |
| AC100-230 V, 50/60 Hz                   |                            |                                                                                                                                                                 |  |
|                                         | 4<br>S<br>115Wx480Dx50H mm | 400 ml  4 8  0~1100 rpm  Stainless steel with silicon resin fill Digital Brushless DC motor  115Wx480Dx50H mm 205Wx480Dx50H mm 250 V,1 A, Φ5x20  3 kg 4 kg 20 W |  |