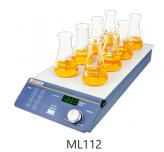

### **ML11 SERIES** MULTISTATION MAGNETIC STIRRER

- Digital display stirring speed at real-time, stir bar operate synchronously and provide uniform agitation reaction conditions
- Efficient Multistation magnetic stirrer configure 4/8/12 stirring positions to use lab space effective
- Low speed but stable, high speed but powerful
- · Low noise and maintenance free
- Stainless steel is coated by silicone resin film disk
- Non-slip and anti-corrosion
- DC brushless motor

#### **SPECIFICATIONS**

| ML111                                   | ML112                      | ML113                                                                                                                                                           |  |
|-----------------------------------------|----------------------------|-----------------------------------------------------------------------------------------------------------------------------------------------------------------|--|
| 400 ml                                  |                            |                                                                                                                                                                 |  |
| 4                                       | 8 12                       |                                                                                                                                                                 |  |
| 0~1100 rpm                              |                            |                                                                                                                                                                 |  |
| Stainless steel with silicon resin film |                            |                                                                                                                                                                 |  |
| Digital                                 |                            |                                                                                                                                                                 |  |
| Brushless DC motor                      |                            |                                                                                                                                                                 |  |
| 115Wx480Dx50H mm                        | 205Wx480Dx50H mm           | 295Wx480Dx50H mm                                                                                                                                                |  |
| 250 V,1 A, Φ5x20                        |                            |                                                                                                                                                                 |  |
| 3 kg                                    | 4 kg                       | 5 kg                                                                                                                                                            |  |
| 20 W                                    |                            |                                                                                                                                                                 |  |
| AC100-230 V, 50/60 Hz                   |                            |                                                                                                                                                                 |  |
|                                         | 4<br>S<br>115Wx480Dx50H mm | 400 ml  4 8  0~1100 rpm  Stainless steel with silicon resin fill Digital Brushless DC motor  115Wx480Dx50H mm 205Wx480Dx50H mm 250 V,1 A, Φ5x20  3 kg 4 kg 20 W |  |