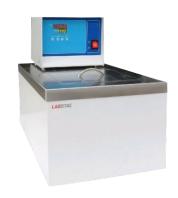

# TO12 SERIES ELECTRIC HEATING THERMOSTATIC OIL BATH

- Advanced inner circulation and outer circualtion pump
- LED dual-window digital display
- High effective thermal insulation materials

#### **SPECIFICATIONS**

| Model                   | TO121                     | TO122          | TO123          | TO124          |  |  |
|-------------------------|---------------------------|----------------|----------------|----------------|--|--|
| Capacity                | 10 L                      | 20 L           | 30 L           | 50 L           |  |  |
| Temperature Range       | RT +5 to 300°C            |                |                |                |  |  |
| Temperature Accuracy    | ±0.1°C                    |                |                |                |  |  |
| Pump Flow Rate          | 8 L / min                 |                |                |                |  |  |
| Inner Dimension (WxDxH) | 250x200x200 mm            | 400x180x280 mm | 400x250x300 mm | 400x350x350 mm |  |  |
| Control                 | Microprocessor Controller |                |                |                |  |  |
| Display                 | LED                       |                |                |                |  |  |
| Power Supply            | 220 V                     |                |                |                |  |  |