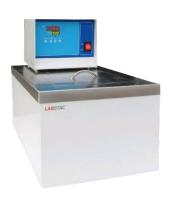

### **TO11 SERIES** THERMOSTATIC OIL BATH

- Imported high quality stainless steel plate and precision machining manufacturing process, high temperature resistance and corrosion-resistant characteristics.
- Temperature control device use high stability of the operational amplifier and precision double integral A/D conversion technology.
- Designed by far-infrared heating technology, coupled with magnetic stirring, thermal equilibrium time, temperature fluctuations is small, good uniformity, LED display accurately and intuitively.

#### **SPECIFICATIONS**

| Model                   | TO111          | TO112          | TO113          |  |  |
|-------------------------|----------------|----------------|----------------|--|--|
| Temperature Range       | RT~100°C       |                |                |  |  |
| Temperature Fluctuation | ±0.1°C         |                |                |  |  |
| Pump Flow Rate          | 8 L / min      |                |                |  |  |
| Inner Dimension (WxDxH) | 200x250x200 mm | 280x400x180 mm | 300x400x250 mm |  |  |
| Power Supply            | 220 V          |                |                |  |  |