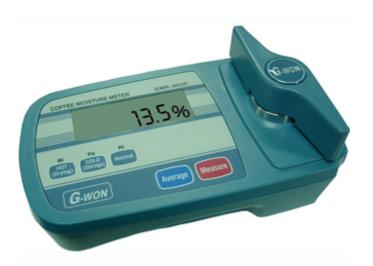

# ET COFFEE BEAN MOISTURE METER

#### **COFFEE BEAN MOISTURE M**

### **FEATURES**

- Useful for measuring Moisture Content of Coffee Bean.
- Electrical Resistance Method
- Large Digtal LCD display
- Automatic Temperature Compensation

#### SPECIFICATIONS

| MODEL           | GMK - 303C                                    |
|-----------------|-----------------------------------------------|
| MEASURING RANGE | 6.5 % ~ 21.0 %                                |
| RESOLUTION      | 0.1 %                                         |
| ACCURACY        | ± 0.5 %                                       |
| MEASURING TIME  | Approx. 3 Seconds                             |
| POWER SOURCE    | Battery 1.5V $\times$ 4EA                     |
| DIMENSIONS      | $164(L) \times 94(W) \times 40(H) \text{ mm}$ |
| WEIGHT          | Approx. 1.5kg                                 |
|                 |                                               |