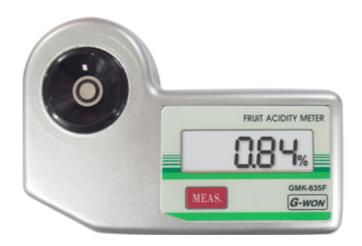

## FRUITS ACIDITY METER

MODEL

- Completely Portable and Much Easier to Use for Field Testing
- Easy-To-Use and Short Measuring Time

## SPECIFICATIONS

| MODEL           | GIN-033F                                                                                                                                                                      |
|-----------------|-------------------------------------------------------------------------------------------------------------------------------------------------------------------------------|
| APPLICATIONS    | One Kind of Fruits Among "Citrus, Grape, Apple, Orange, Pineapple, Pear, Strawberry, Kiwi, Plum, Peach, Mango, Tomato, Chery, Blueberry, Mulberry, Pomegranate, Lemon & Etc." |
| MEASURING RANGE | 0 ~ 3.50 %                                                                                                                                                                    |
| RESOLUTION      | 0.01 %                                                                                                                                                                        |
| ACCURACY        | ±0.05 %                                                                                                                                                                       |
| MEASURING TIME  | Approx. 8 Seconds                                                                                                                                                             |
| POWER SOURCE    | Battery 9V × 1EA                                                                                                                                                              |
| DIMENSIONS      | $154(W) \times 108(L) \times 43(H)$ mm                                                                                                                                        |
| ACCESSORIES     | Pipette & Pipette Tip, Fruit Juice Squeezer, Dilution Container,<br>Syringe, Battery 9V, User's manual                                                                        |
| WEIGHT          | Approx. 1kg                                                                                                                                                                   |
|                 |                                                                                                                                                                               |