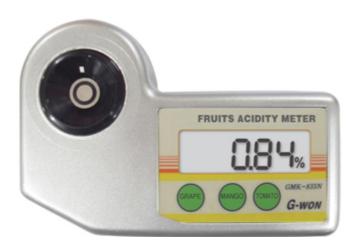

FRUITS ACIDITY METER

## SPECIFICATIONS

| MODEL           | GMK-835N                                                                                                                                                                                     |
|-----------------|----------------------------------------------------------------------------------------------------------------------------------------------------------------------------------------------|
| APPLICATIONS    | Three (3) Kinds of Fruits Among<br>"Citrus, Grape, Apple, Orange, Pineapple, Pear,<br>Strawberry, Kiwi, Plum, Peach, Mango, Tomato, Chery,<br>Blueberry, Mulberry, Pomegranate, Lemon & Etc. |
| MEASURING RANGE | 0 ~ 3.50 %                                                                                                                                                                                   |
| RESOLUTION      | 0.01 %                                                                                                                                                                                       |
| ACCURACY        | ±0.05 %                                                                                                                                                                                      |
| MEASURING TIME  | Approx. 8 Seconds                                                                                                                                                                            |
| POWER SOURCE    | Battery 9V × 1EA                                                                                                                                                                             |
| DIMENSIONS      | 154(W) × 108(L) × 43(H) mm                                                                                                                                                                   |
| ACCESSORIES     | Pipette & Pipette Tip, Fruit Juice Squeezer, Dilution Container,<br>Syringe, Battery 9V, User's manual                                                                                       |