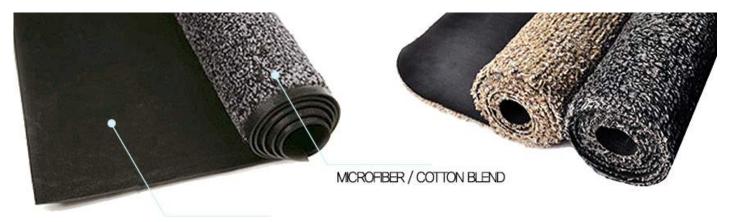

FABRICATED BY SUPER ABSORBENT MICRO-FIBER AND COTTON WOVEN AND STITCHED ON THE WATER-PROOF DURABLE RUBBER MAT, THE 'MICROMAGIC' MAT CLEANS BOTTOM OF SHOES PERFECTLY WHILE YOU WALK A FEW STEPS ON IT.

The first step on the 'MicroMagic' mat:
The mat scrapes dust and dirt off of shoe soles.

#### THE MICTOMAGIC MAL

Stitched on a durable and resistant rubber base, the magic smart mat woven with micro-fiber and cotton has an industrial grade functionality and durability.

MODEL CLEAN MAGIC MAT (COMMERCIAL)

SIZE 850\*1500 / 1150\*1800 / 1150\*2400

COLOR GREY

MATERIAL FRONT - MICRO FIBER + COTTON

BACK - GREASE PROOF SYNTHETIC RUBBER

MODEL CLEAN MAGIC MAT (HOME)

SIZE 500\*750 / 750\*1000 / 750\*1500

COLORS GREY, BEIGE

MATERIAL FRONT - MICRO FIBER + COTTON

BACK - GREASE PROOF SYNTHETIC RUBBER