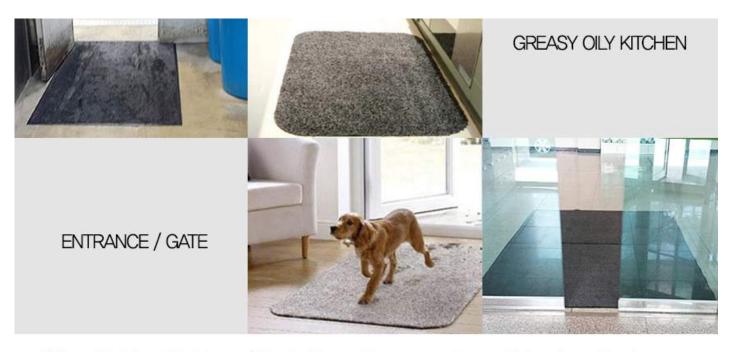

Clean your shoe soles before every gates of all clean zones.

Offices, Worksites, Workplaces, Schools, Foyers, Entrances and gates, Kitchen floors, Pet doors, etc.

# SIMPLY! QUICKLY!

THE 'MICROMAGIC' MAT MADE OF SUPER ABSORBENT MICRO-FIBER WITH AN INNOVATIVE TECHNOLOGY PROVIDES CLEAN FLOOR SOLUTIONS FOR YOU SIMPLY BY PLACING THE MAT AT ALL ENTRANCES AND GATES BEFORE THE ACCESSES OF CLEAN ENVIRONMENTS.