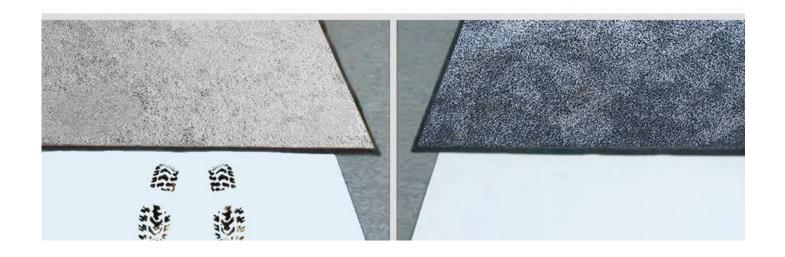

## NORMAL MATS AND RUGS

No matter how many steps you walk on it, dust and dirt do not fall off.

## THE MICRO MAGIC MAT

Walking just a few steps on it removes dust and dirt instantly.

'MICROMAGIC' MAT

DESIGNED SIMPLE AND NEAT WITH ELEGANT AND NATURAL COLOR TONES, THE MAGIC SMART MAT FITS WELL IN ANY PLACES IN WORKPLACES AND HOME.