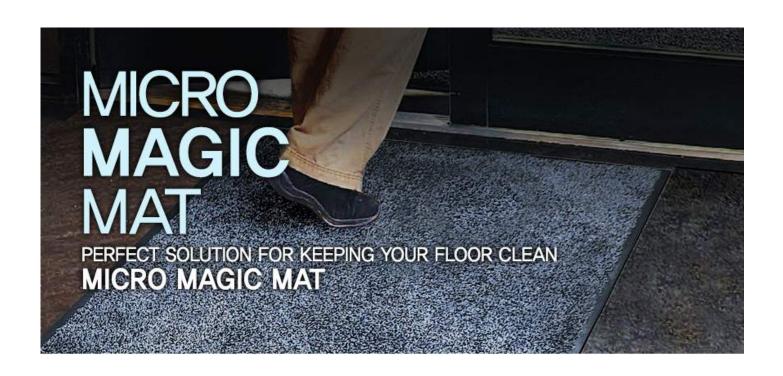

FABRICATED BY SUPER ABSORBENT MICRO-FIBER AND COTTON WOVEN AND STITCHED ON THE WATER-PROOF DURABLE RUBBER MAT, THE 'MICROMAGIC' MAT CLEANS BOTTOM OF SHOES PERFECTLY WHILE YOU WALK A FEW STEPS ON IT.

The first step on the 'MicroMagic' mat:
The mat scrapes dust and dirt off of shoe soles.

# SIMPLY! QUICKLY!

THE 'MICROMAGIC' MAT MADE OF SUPER ABSORBENT MICRO-FIBER WITH AN INNOVATIVE TECHNOLOGY PROVIDES CLEAN FLOOR SOLUTIONS FOR YOU SIMPLY BY PLACING THE MAT AT ALL ENTRANCES AND GATES BEFORE THE ACCESSES OF CLEAN ENVIRONMENTS.

Walking three steps only on the mat cleans vour shoe soles

The 'MicroMagic' mat absorbs water and grease instantly perfect to clean pet feet, while walking on it,

The 'MicroMagic' mat is

Normal Mate and Dugo