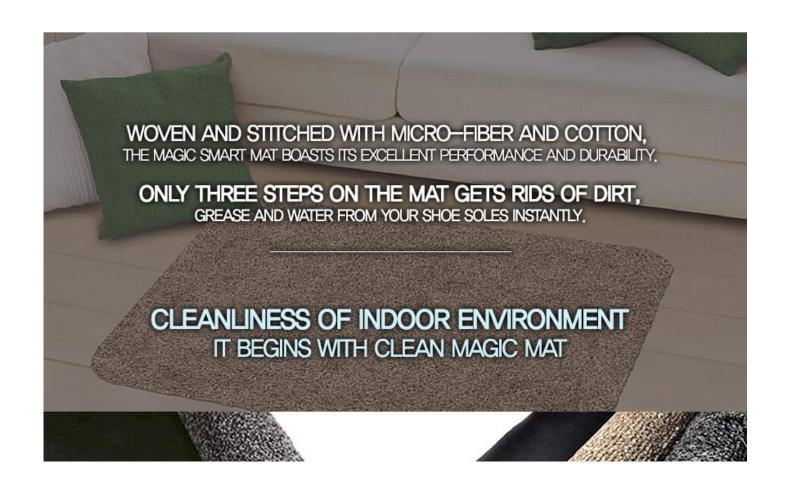

#### THE MICTOMAGIC MAL

Stitched on a durable and resistant rubber base, the magic smart mat woven with micro-fiber and cotton has an industrial grade functionality and durability.

## THE MICRO MAGIC MAT

Walking just a few steps on it removes dust and dirt instantly.

'MICROMAGIC' MAT

DESIGNED SIMPLE AND NEAT WITH ELEGANT AND NATURAL COLOR TONES, THE MAGIC SMART MAT FITS WELL IN ANY PLACES IN WORKPLACES AND HOME.