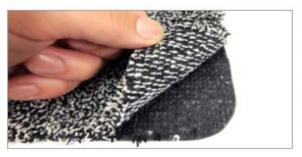

#### THE MICTOMAGIC MAL

Stitched on a durable and resistant rubber base, the magic smart mat woven with micro-fiber and cotton has an industrial grade functionality and durability.