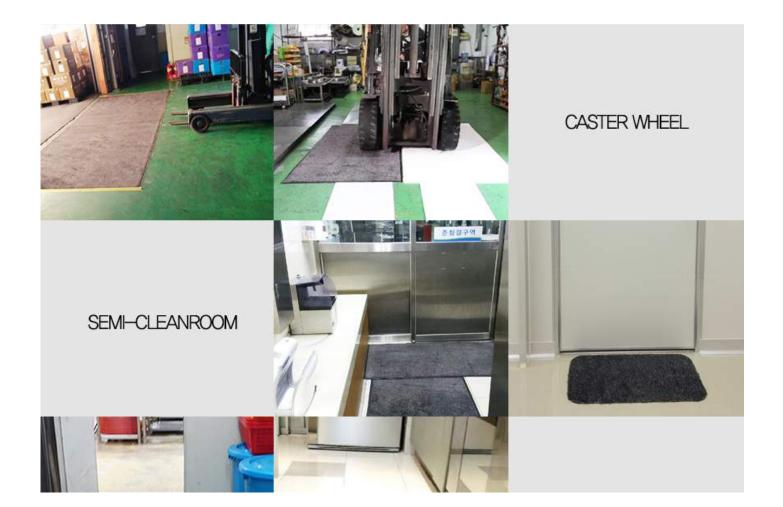

Clean your shoe soles before every gates of all clean zones.

Offices, Worksites, Workplaces, Schools, Foyers, Entrances and gates, Kitchen floors, Pet doors, etc.

# SIMPLY! QUICKLY!

THE 'MICROMAGIC' MAT MADE OF SUPER ABSORBENT MICRO-FIBER WITH AN INNOVATIVE TECHNOLOGY PROVIDES CLEAN FLOOR SOLUTIONS FOR YOU SIMPLY BY PLACING THE MAT AT ALL ENTRANCES AND GATES BEFORE THE ACCESSES OF CLEAN ENVIRONMENTS.