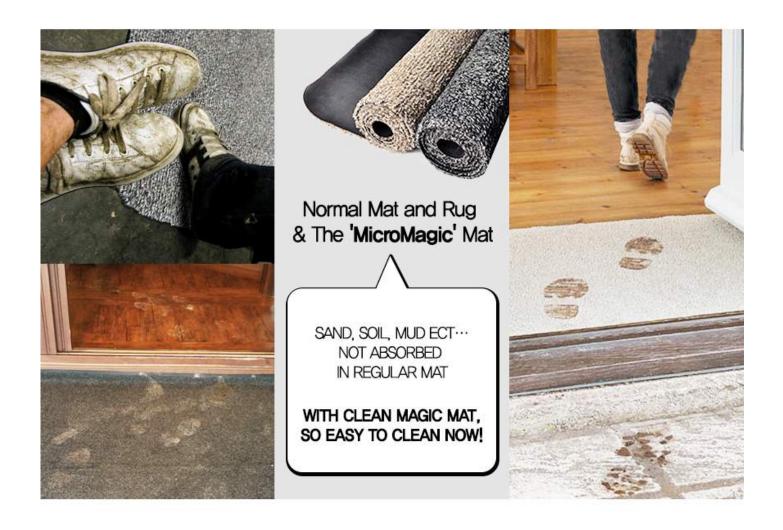

## NORMAL MATS AND RUGS

No matter how many steps you walk on it, dust and dirt do not fall off.

## THE MICRO MAGIC MAT

Walking just a few steps on it removes dust and dirt instantly.

'MICROMAGIC' MAT

DESIGNED SIMPLE AND NEAT WITH ELEGANT AND NATURAL COLOR TONES, THE MAGIC SMART MAT FITS WELL IN ANY PLACES IN WORKPLACES AND HOME.