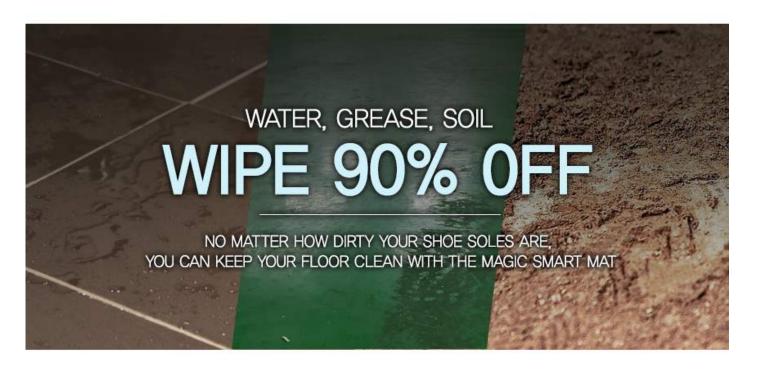

FABRICATED BY SUPER ABSORBENT MICRO-FIBER AND COTTON WOVEN AND STITCHED ON THE WATER-PROOF DURABLE RUBBER MAT, THE 'MICROMAGIC' MAT CLEANS BOTTOM OF SHOES PERFECTLY WHILE YOU WALK A FEW STEPS ON IT.

The first step on the 'MicroMagic' mat:
The mat scrapes dust and dirt off of shoe soles.

The second step on the 'MicroMagic' mat: The mat grasps dust and dirt with its strands,

No matter where or when you wear shoes, the shoe soles easily attract dust, dirt and mud, which means you track that same dirt and dust around everywhere you go while in those shoes. Dirty soles can also bring bacteria and contaminants that end up on your clean floor if you don't clean them before entering clean areas inside.

Clean your shoe soles before every gates of all clean zones.

Offices, Worksites, Workplaces, Schools, Foyers, Entrances and gates, Kitchen floors, Pet doors, etc.