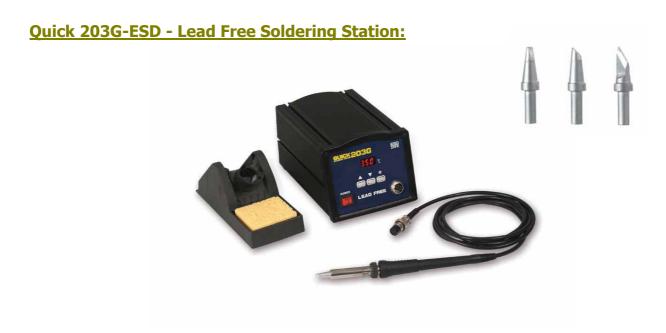

## **203G-ESD**

- High frequency current heating; Fast heating and rapid thermal recovery; Suitable for lead free soldering.
- Micro computer control; Set temperature only by pressing keys and calibrate it digitally; More functions available, such as auto sleeping, auto shut-off.
- Large power design(150 watt); 8mm tip max can be chosen.
- Password locks temperature.
- ESD Safe by design.
- Various types of tips available.

| Power Consumption        | 150 Watt                     |
|--------------------------|------------------------------|
| Output Voltage           | DC 36V 400KHz                |
| Temperature Stability    | +/-2°C                       |
| Temperature Range        | 50°C - 600°C                 |
| Tip to Ground Resistance | <2Ω                          |
| Tip to Ground Potential  | <2mV                         |
| Heating Element          | Electromagnetic              |
| Outer Dimensions         | 200mm L x 130mm W x 100(H)mm |
| Weight                   | approx. 2.5kg                |