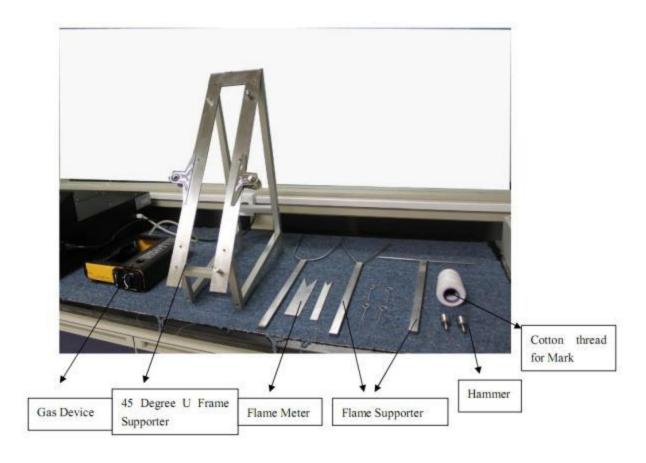

### **Summary:**

This tester was designed according to EN71-2011 standard, both sell to overseas and domestic market.

- (1) Adopt the minimize gas cylinder system, the instrument can be moved, take up small space. The user also can connect big gas cylinder.
- (2) The gas system is controlled by PLC, ignite and continue burning time are accuracy,
- (3) All frames can be adjusted to meet different testing need.

### Main technical parameters:

1,Ignition time set range:0~99.99\$ Precision:0.01\$

2,continue burning time range :0-999.9S precision0.1S

3,Please put this flammability into a cabinet to make test.

4,Ignition mouth size: applies to ISO 6941 standard.

5, Dimension of specimen: 150mm X560mm

6,Power: AC200V 50Hz

7. Weight:40KG8. Gas: butane gas.

9. Mercerized Marker Thread: white cotton thread, density >50

Net weight: 45KG, Gross weight: 60KG

Plywood box size: 100\*68\*46cm