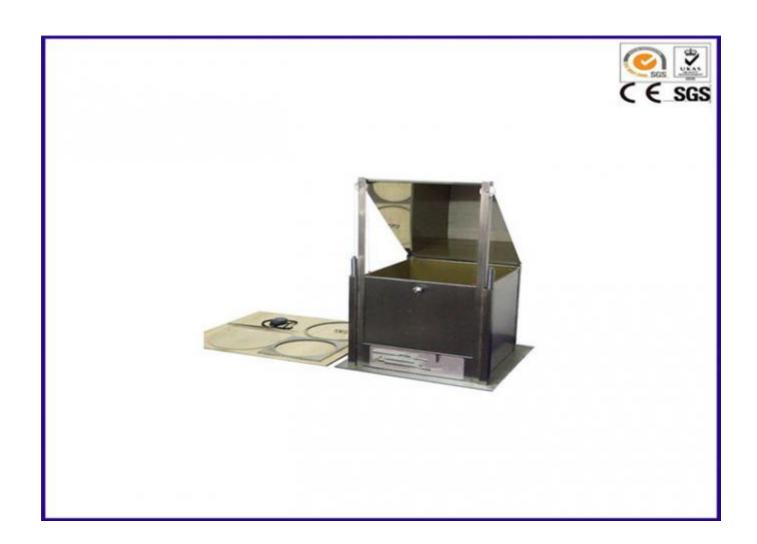

Laboratory Carpet Flammability Testing Equipment BS 6307 380 × 380 × 380 mm

# 380×380×380mm Laboratory Carpet Flame BS6307 Fire Testing Equipment

## **Description:**

Carpet Flammability Tester is used to assess the burning behavior, such as flameretardant and heat shrinkage, of textile floor coverings in a horizontal position when exposed to a small source of ignition under controlled laboratory condition. There are two test methods: one is hot metal nut method, another is methylamine method.

#### Features:

- 1. Stainless steel working chamber, and equipped with removable skateboard;
- 2. Equipped with 45° viewers at the top of test chamber, convenience to observe sample;
- 3. Provide with standardized metal sampling board;
- 4. Provide standard methylamine pills and stainless steel nut that endure for 900°C temperature;
- 5. Use asbestos heat isolation materials around and at the bottom of test chamber.

# Specification:

| Model                  | HH413                                                            |
|------------------------|------------------------------------------------------------------|
| M16 hexagonal nut      | Weight 30+3/-2g, A2 steel                                        |
| Steel loop             | Ring cross-section area 4×4mm, inner diameter 250mm              |
| Square metal plate     | 230×230mm, thickness 6.5±0.5mm<br>Center hole: 205mm (BS6707 4.2 |
| Transparent grid       | Diameter 245mm                                                   |
| Test chamber dimension | 380×380×380mm                                                    |
| Gas source             | For industrial use propane or butane                             |
| Timer accuracy         | 0.1s                                                             |
| Weight                 | 45kg                                                             |
| Power supply           | 220V, 50Hz                                                       |