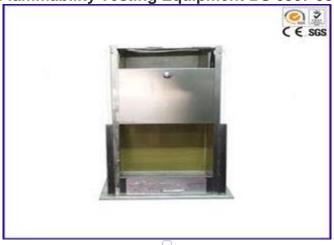

Laboratory Carpet Flammability Testing Equipment BS 6307 380 × 380 × 380 mm

# 380×380×380mm Laboratory Carpet Flame BS6307 Fire Testing Equipment

## **Description:**

Carpet Flammability Tester is used to assess the burning behavior, such as flameretardant and heat shrinkage, of textile floor coverings in a horizontal position when exposed to a small source of ignition under controlled laboratory condition. There are two test methods: one is hot metal nut method, another is methylamine method.

#### Features:

- 1. Stainless steel working chamber, and equipped with removable skateboard;
- 2. Equipped with 45° viewers at the top of test chamber, convenience to observe sample;
- 3. Provide with standardized metal sampling board;
- 4. Provide standard methylamine pills and stainless steel nut that endure for 900°C temperature;
- 5. Use asbestos heat isolation materials around and at the bottom of test chamber.