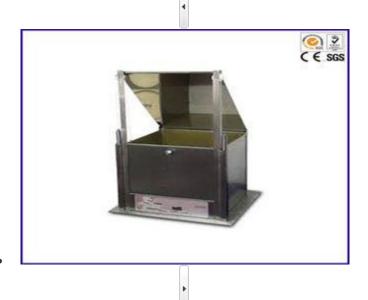

Laboratory Carpet Flammability Testing Equipment BS 6307 380 × 380 × 380 mm

# 380×380×380mm Laboratory Carpet Flame BS6307 Fire Testing Equipment

## **Description:**

Carpet Flammability Tester is used to assess the burning behavior, such as flameretardant and heat shrinkage, of textile floor coverings in a horizontal position when exposed to a small source of ignition under controlled laboratory condition. There are two test methods: one is hot metal nut method, another is methylamine method.

#### Features:

- 1. Stainless steel working chamber, and equipped with removable skateboard;
- 2. Equipped with 45° viewers at the top of test chamber, convenience to observe sample;
- 3. Provide with standardized metal sampling board;
- 4. Provide standard methylamine pills and stainless steel nut that endure for 900°C temperature;
- 5. Use asbestos heat isolation materials around and at the bottom of test chamber.