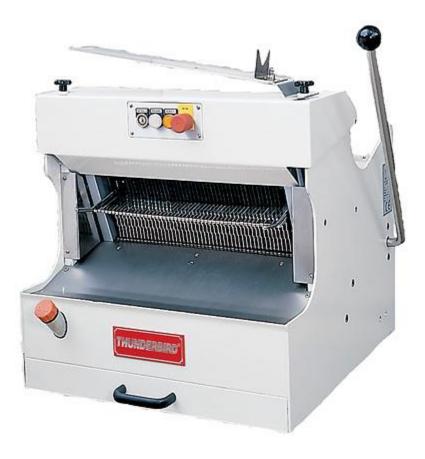

## **Bread Slicer ARM-608**

"Quality slicers that make the cut, every time!"

## Design

Powerful German style bread slicer designed for hard bread, French bread, with an oil lubrication system and bread pusher.

**Features** 

- Cuts up to 300 Loaves per hr. (Thus depending on Loaf size and type)
- Engineered to slice hard crusted bread
- Made with a bread pusher, which pushes bread through moving blades.

• Oil lubrication system available at extra cost.

\*Slice thickness is not adjustable, therefore please order your machine with 5/8" or 1/2" slice thickness.

| Specifications |                                    |
|----------------|------------------------------------|
| Motor:         | 1HP                                |
| Electrical:    | 115V 1400W<br>Single Phase<br>60HZ |
| Dimensions:    | 30"x26"x48"                        |
| Weight:        | 305lbs + 25lbs (shipweight)        |