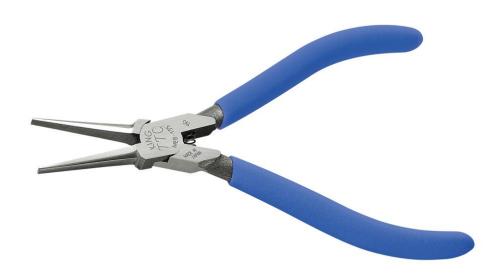

## **Etching Bender Long-Type**

135mm MEB-135 Spring

- Rounding, holding, bending and twisting.
- Smooth jaw holds targets without damaging.
- Long type is suitable for bending wide range.

## Specifications

- Material | Carbon steel for machinery
- Heat Treatment | Oxide-free heat treatment
- Hardness | 42∼50
- Spring | Coil spring
- Handle cover | PVC dipping
- Surface treatment | Anti-rust oils