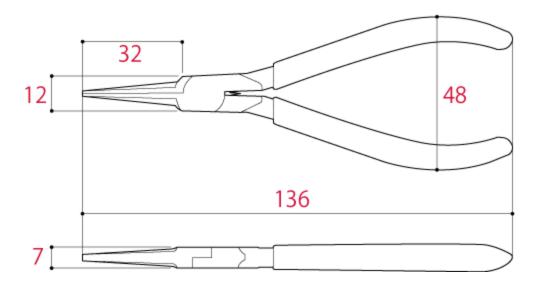

|         | Size[mm]       |               |                   |                 |                | Weight | EAN-code  |
|---------|----------------|---------------|-------------------|-----------------|----------------|--------|-----------|
|         | Overall length | Head<br>width | Head<br>thickness | Handle<br>width | Nose<br>length | [g]    | (4952269) |
| MEB-135 | 136            | 12            | 7                 | 48              | 32             | 75     | 113426    |