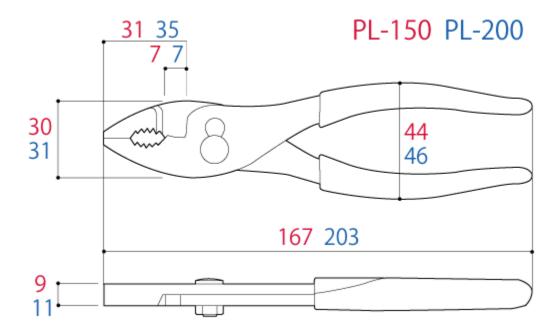

|        | Size[mm]       |            |                |              |             |                |               | EAN-code  |
|--------|----------------|------------|----------------|--------------|-------------|----------------|---------------|-----------|
|        | Overall length | Head width | Head thickness | Handle width | Nose length | Edge<br>length | Weight<br>[g] | (4952269) |
| PL-150 | 167            | 30         | 9              | 44           | 31          | 7              | 165           | 106060    |
| PL-200 | 203            | 31         | 11             | 46           | 35          | 7              | 270           | 106077    |