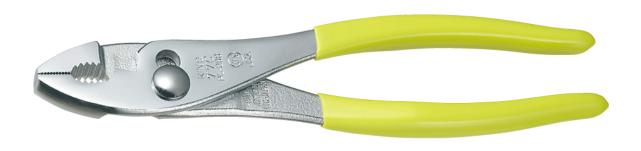

## **Slip Joint Pliers**

150mm PL-150 JIS

- Two type of jaw position can be chose with slip joint.
- Wide jaw position for holding large target.
- Cutting function is available with narrow jaw position.