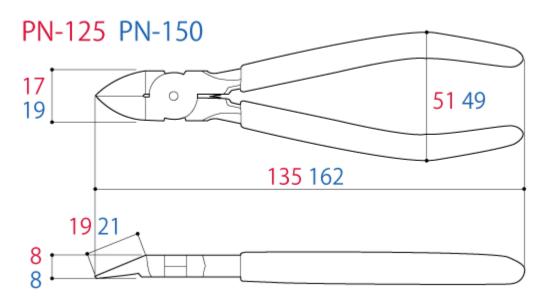

## Specifications

- Material | Alloy steel
- Heat Treatment | Oxide-free heat treatment, Induction hardening on edge
- Edge hardness [HRC] | 58~64
- Spring | Coil spring
- Handle cover | PVC dipping

|        | Size[mm]          |               |                   |                 |                |               | EAN-code  |
|--------|-------------------|---------------|-------------------|-----------------|----------------|---------------|-----------|
|        | Overall<br>length | Head<br>width | Head<br>thickness | Handle<br>width | Edge<br>length | Weight<br>[g] | (4952269) |
| PN-125 | 135               | 17            | 8                 | 51              | 19             | 90            | 107012    |
| PN-150 | 162               | 19            | 8                 | 49              | 21             | 110           | 107029    |
| PN-175 | 190               | 22            | 11                | 52              | 24             | 220           | 107036    |