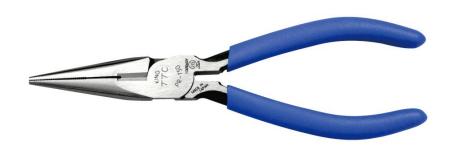

## **POWER Long Nose Pliers**

150mm PR-150 ECCENTRICJIS

- Eccentric structure reduces the load required for cutting to 70% compared to conventional products.
- Elastomer molded grip version : <u>PW-202DG</u>

## Specifications

- Material | Alloy steel
- Heat Treatment | Induction hardening on edge
- Edge hardness [HRC]  $|56\sim62|$
- Handle cover | PVC dipping

|        | Size[mm] |  |  |  |  |      |     | EAN-code  |
|--------|----------|--|--|--|--|------|-----|-----------|
|        |          |  |  |  |  | Edaa |     | (4952269) |
| PR-150 | 164      |  |  |  |  |      | 130 | 103199    |