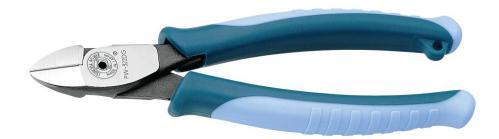

## **Power Hard Wire Cutting Pliers**

160mm PW-322DG / 200mm PW-324DG ECCENTRIC

- Best for cutting hard material like stainless wire.
- Eccentric structure reduces the load required for cutting compared to conventional products.
- Comfortable elastomeric double molded resin grips.
- Dipping Grip Version : <u>PG-160/PG-200</u>