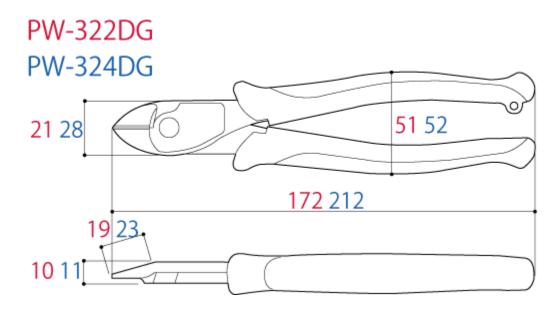

## Specifications

- Material | Alloy steel
- Heat Treatment | Induction hardening on edge
- Edge hardness [HRC]  $| 58 \sim 64$
- Handle cover | Elastomeric double molded resin grips

|          |                | Weight        | EAN-code          |                 |                |     |           |
|----------|----------------|---------------|-------------------|-----------------|----------------|-----|-----------|
|          | Overall length | Head<br>width | Head<br>thickness | Handle<br>width | Edge<br>length | [g] | (4952269) |
| PW-322DG | 172            | 21            | 10                | 51              | 19             | 180 | 110982    |
| PW-324DG | 212            | 28            | 11                | 52              | 23             | 285 | 110999    |