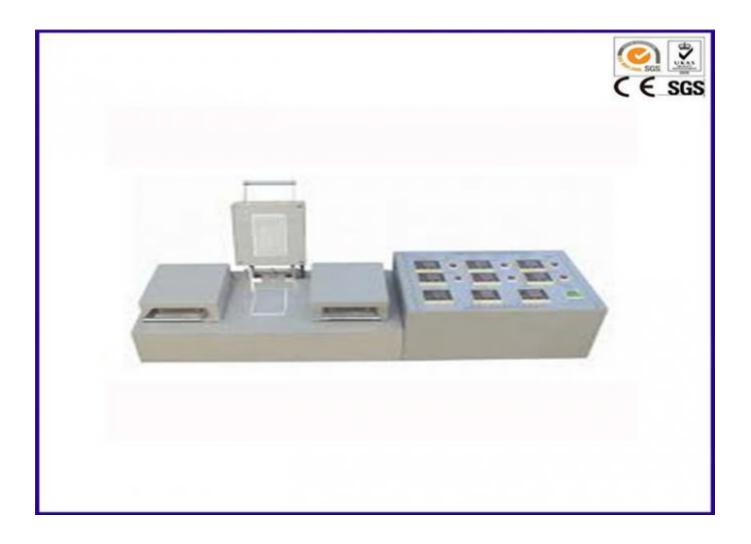

#### **Description:**

Sublimation Fastness Tester is used to determine Ironing color fastness and sublimation fastness of fabrics, Scorch tester complies with standards ISO105, AATCC 92, BS 1006, etc.

#### **Applications:**

Scorch Tester(Sublimation Fastness tester),to determine fabrics Ironing color fastness and sublimation color fastness, and dimensional stability under hot dry conditions, Heating plate temperature and the distance between are adjustable, equipped with electronic temperature controller and the top plate with precisely controlled weight. The temperature of each heating plate can be controlled individually.