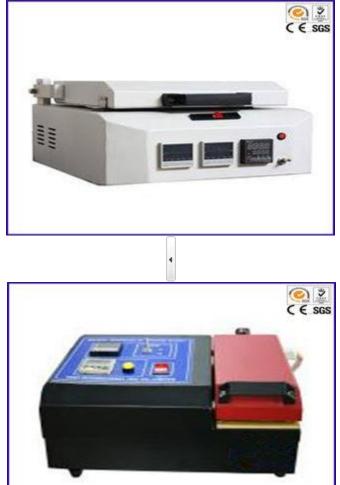

#### **Description:**

Sublimation Fastness Tester is used to determine Ironing color fastness and sublimation fastness of fabrics, Scorch tester complies with standards ISO105, AATCC 92, BS 1006, etc.

#### **Applications:**

Scorch Tester(Sublimation Fastness tester),to determine fabrics Ironing color fastness and sublimation color fastness, and dimensional stability under hot dry conditions, Heating plate temperature and the distance between are adjustable, equipped with electronic temperature controller and the top plate with precisely controlled weight. The temperature of each heating plate can be controlled individually.