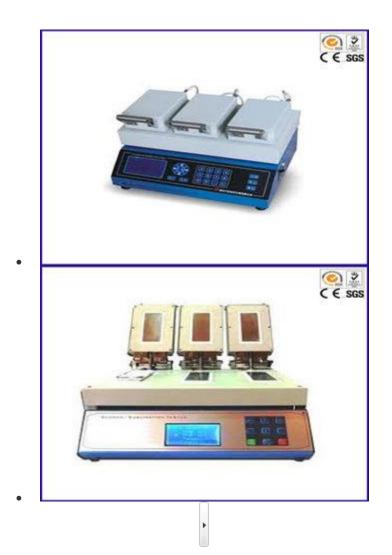

#### **Description:**

Sublimation Fastness Tester is used to determine Ironing color fastness and sublimation fastness of fabrics, Scorch tester complies with standards ISO105, AATCC 92, BS 1006, etc.

#### **Applications:**

Scorch Tester(Sublimation Fastness tester),to determine fabrics Ironing color fastness and sublimation color fastness, and dimensional stability under hot dry conditions, Heating plate temperature and the distance between are adjustable, equipped with electronic temperature controller and the top plate with precisely controlled weight. The temperature of each heating plate can be controlled individually.