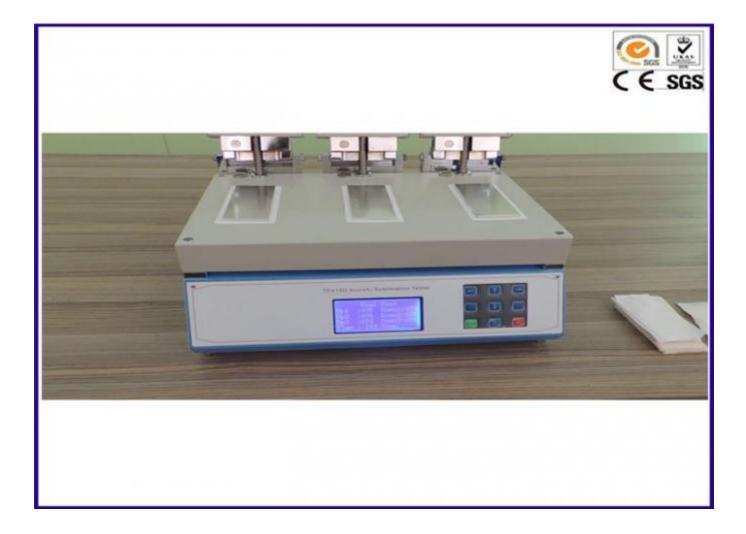

#### **Description:**

Sublimation Fastness Tester is used to determine Ironing color fastness and sublimation fastness of fabrics, Scorch tester complies with standards ISO105, AATCC 92, BS 1006, etc.

#### **Applications:**

Scorch Tester(Sublimation Fastness tester),to determine fabrics Ironing color fastness and sublimation color fastness, and dimensional stability under hot dry conditions, Heating plate temperature and the distance between are adjustable, equipped with electronic temperature controller and the top plate with precisely controlled weight. The temperature of each heating plate can be controlled individually.

#### **Specifications:**

| Counter                    | LCD,1-999,999times,automatically stops and warns |
|----------------------------|--------------------------------------------------|
| Temp. Range                | 120-180°C                                        |
| Heating temp. control mode | Individual control for each top and bottom plate |
|                            | tester-A 4 x 1.13inch (102 x 29mm)               |

| Scorch/Sublimation Fastness Heating | tester-B 5 x 5inch (125 x 125mm)      |
|-------------------------------------|---------------------------------------|
| plate                               | tester-C 8.25 x 8.25inch(210 x 210mm) |
| Weight                              | 20 Kg                                 |
| Dimensions                          | 350*300*230 mm(L*W*H)                 |
| Power                               | 220/110 V 50/60 Hz 4 A                |