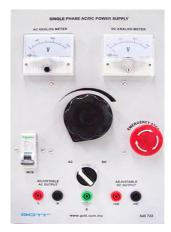

# DESCRIPTION

GOTT Single Phase AC / DC Power Supply is a standard AC and DC variable power supply that commonly used in industrial and institute to provide supply for AC machines & DC machines.

The trainer is equipped with safety product such as, MCB & Emergency Stop. Accurate and precise power supply instrument. The voltage that used is compatible with any GOTT product. With this trainer, it can ensure the reliability and safety of this product.

| FEATURES                                                                                                                                                                                                                                                                                                                                                                                                                                                                                         | TECHNICAL SPECIFICTION                                                                                                                                                                                                                                                                               |
|--------------------------------------------------------------------------------------------------------------------------------------------------------------------------------------------------------------------------------------------------------------------------------------------------------------------------------------------------------------------------------------------------------------------------------------------------------------------------------------------------|------------------------------------------------------------------------------------------------------------------------------------------------------------------------------------------------------------------------------------------------------------------------------------------------------|
| <ul> <li>Miniature Circuit Breaker</li> <li>Emergency Stop Button</li> <li>High voltage variable power supply</li> <li>Single phase electrical power which selectable either in AC mode or DC Mode</li> <li>Accurate and precise power supply instrument</li> <li>Reliable and safety</li> <li>4mm safety sockets</li> <li>Composite laminate thickness 5mm laser engraved</li> <li>All the electrical components and accessories are fitted on the rib and shown in the front panel.</li> </ul> | <ul> <li>Protection: MCB &amp; Emergency Stop</li> <li>Mode: AC / DC</li> <li>Meter: Moving Coil Analog Voltmeter</li> <li>AC Voltmeter Range: 0300VAC</li> <li>DC Voltmeter Range: 0300VDC</li> <li>AC Output: 0240VAC</li> <li>DC Output: 0240VDC</li> <li>Input: AC 240V, 50Hz 1-Phase</li> </ul> |