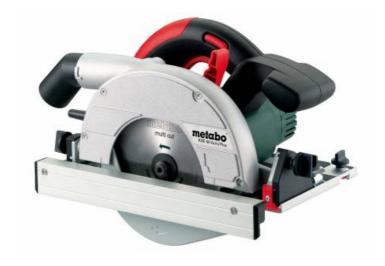

## KSE 55 Vario Plus (601204000) Circular Saw (220-240 V / 50 - 60 Hz); Cardboard box

Order no. 601204000 EAN 4007430168146

Product may differ from Image

- Combined plunge cut circular saw two high-quality functions in one machine
- Metabo S-automatic torque limiting clutch: mechanical decoupling of the drive for safe working should the saw blade stop unexpectedly.
- Convenient saw blade change due to simultaneous pendulum saw guard and saw blade stop
- Particularly light due to magnesium die-cast saw housing and guide plate
- Grip area with non-slip soft-grip surface
- Sawing close to wall possible
- Precise, double-track aluminium parallel guide makes cutting to size easier
- Clearly visible cutting indicator for precise sawing after initial cut
- 0° position re-adjustable for highest cutting precision
- Vario-Tacho-Constamatic (VTC)-Full Wave Electronics for work with materials requiring customised speeds, which remain constant under load
- Overload protection: protects the motor from overheating
- Extraction possibility by means of connecting an all-purpose vacuum cleaner
- Controllable chip ejection by means of rotating extraction nozzle
- Auto-stop carbon brushes to protect the motor
- Adjustment of machine without tools for using with the precision guide rail